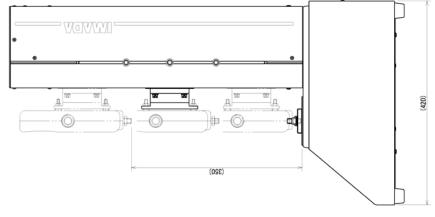

*1 Slow speed 5 – 150 mm/min (-O)                                                                                                                              |                                                                |
| (Built in                               | Speed / length meter (-E)                                                                                                                                      |                                                                |
| factory)                                |                                                                                                                                                                |                                                                |



#### [Dimensions MX-5000N]







#### [Note]

- -Force gauge is not included with this test stand.
- -Various optional attachments are available.
- -Please do not apply the load exceeding force of capacity.
- -Please avoid rapid temperature change, high humidity, the water, the dust, and the strong shock.
- -It may change without a preliminary announcement for improvement etc.

IGNACIO ELLACURÍA, 10-12 TELS. 91 356 22 94 - FAX: 91 355 58 08 28017 MADRID

E-mail: info@tecnimetalsa.com