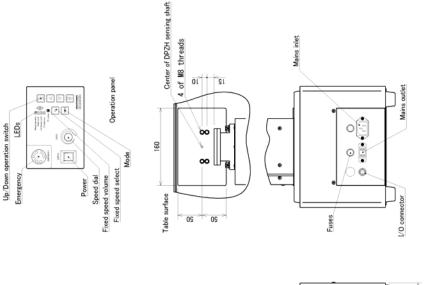

## [Specifications]

| Model                                   | MX-5000N                                                                                                                                                       |                                                                |
|-----------------------------------------|----------------------------------------------------------------------------------------------------------------------------------------------------------------|----------------------------------------------------------------|
| Capacity                                | 5000N                                                                                                                                                          |                                                                |
| Stroke                                  | 350 mm                                                                                                                                                         |                                                                |
| Speed                                   | 10 – 300 mm/min adjustable *1                                                                                                                                  |                                                                |
|                                         | Possible to toggle <u>Fix speed</u> / adjustable speed                                                                                                         |                                                                |
| Operation                               | Manual                                                                                                                                                         | Manual operation by panel key                                  |
|                                         | Single                                                                                                                                                         | Automatically returns after measuring (Only for MX-5000N)      |
|                                         | Continuous                                                                                                                                                     | Continuous movement at the selected speed. (Only for MX-5000N) |
| Safety feature                          | Upper/lower limit, Emergency button                                                                                                                            |                                                                |
| Dimensions                              | See next pages                                                                                                                                                 |                                                                |
| Weight                                  | $30~\mathrm{kg}$                                                                                                                                               |                                                                |
| Power                                   | 100 – 240V AC, approx. 75W                                                                                                                                     |                                                                |
| Special features<br>only for<br>MX-500N | Overload brake, Force control brake, Keep force within a certain range.  Those functions are available with Z series connected through CB-501 or CB-504 cable. |                                                                |
| Comes with                              | GF-2 fix plate, Power cord, Screws to mount force gauge.                                                                                                       |                                                                |
| Optional                                |                                                                                                                                                                |                                                                |
| features                                | *1 Slow speed 5 – 150 mm/min (-O)                                                                                                                              |                                                                |
| (Built in                               | Speed / length meter (-E)                                                                                                                                      |                                                                |
| factory)                                |                                                                                                                                                                |                                                                |

#### [Dimensions MX-5000N]