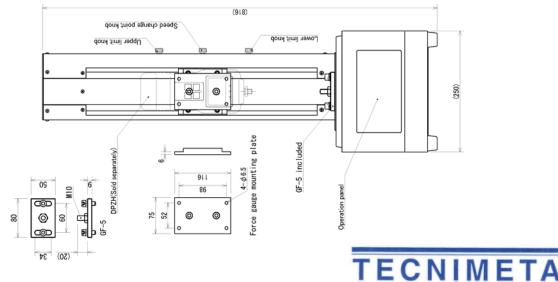

1 Slow speed 5 – 150 mm/min (-O)                                                                                                                              |                                                                |
| (Built in                               | Speed / length meter (-E)                                                                                                                                      |                                                                |
| factory)                                |                                                                                                                                                                |                                                                |



#### [Dimensions MX-5000N]







#### [Note]

- -Force gauge is not included with this test stand.
- -Various optional attachments are available.
- -Please do not apply the load exceeding force of capacity.
- -Please avoid rapid temperature change, high humidity, the water, the dust, and the strong shock.
- -It may change without a preliminary announcement for improvement etc.

IGNACIO ELLACURÍA, 10-12 TELS. 91 356 22 94 - FAX: 91 355 58 08 28017 MADRID

E-mail: info@tecnimetalsa.com