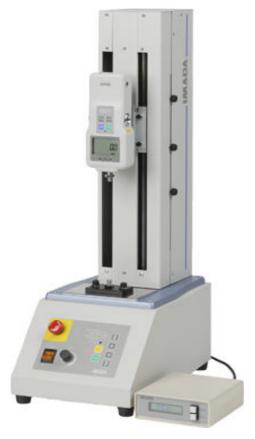

# Motorized Test Stand

(Force gauge and speed/length meter are sold separately.)

#### [Feature]

- -Stable measuring with constant speed (adjustable) is possible.
- -Continuous testing is possible by the auto-cycle function with adjustable upper and lower limits.
- -Operation efficiency is excellent due to its spacious design.
- -Force Controlled operation with Imada Z series (ZPH, Z2H, and DPZH) force gauges

## [Specifications]

| Model                                   | MX-5000N                                                                                                                                                       |                                                                |
|-----------------------------------------|----------------------------------------------------------------------------------------------------------------------------------------------------------------|----------------------------------------------------------------|
| Capacity                                | 5000N                                                                                                                                                          |                                                                |
| Stroke                                  | 350 mm                                                                                                                                                         |                                                                |
| Speed                                   | 10 – 300 mm/min adjustable *1                                                                                                                                  |                                                                |
|                                         | Possible to toggle <u>Fix speed</u> / adjustable speed                                                                                                         |                                                                |
| Operation                               | Manual                                                                                                                                                         | Manual operation by panel key                                  |
|                                         | Single                                                                                                                                                         | Automatically returns after measuring (Only for MX-5000N)      |
|                                         | Continuous                                                                                                                                                     | Continuous movement at the selected speed. (Only for MX-5000N) |
| Safety feature                          | Upper/lower limit, Emergency button                                                                                                                            |                                                                |
| Dimensions                              | See next pages                                                                                                                                                 |                                                                |
| Weight                                  | $30~\mathrm{kg}$                                                                                                                                               |                                                                |
| Power                                   | 100 – 240V AC, approx. 75W                                                                                                                                     |                                                                |
| Special features<br>only for<br>MX-500N | Overload brake, Force control brake, Keep force within a certain range.  Those functions are available with Z series connected through CB-501 or CB-504 cable. |                                                                |
| Comes with                              | GF-2 fix plate, Power cord, Screws to mount force gauge.                                                                                                       |                                                                |
| Optional                                |                                                                                                                                                                |                                                                |
| features                                | *1 Slow speed 5 – 150 mm/min (-O)                                                                                                                              |                                                                |
| (Built in                               | Speed / length meter (-E)                                                                                                                                      |                                                                |
| factory)                                |                                                                                                                                                                |                                                                |